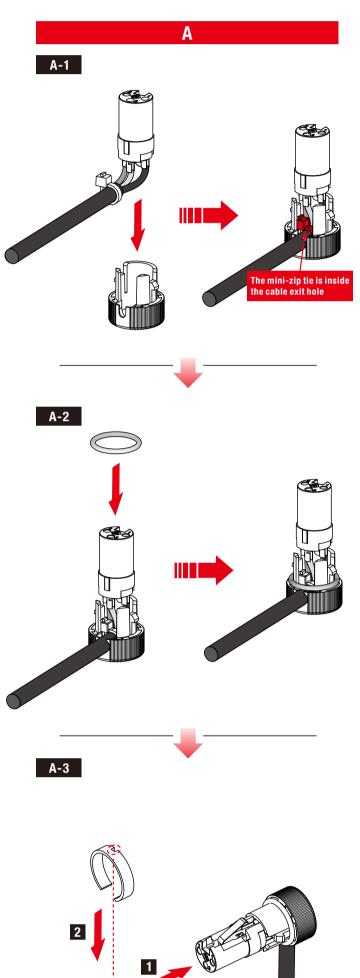

### **1. PACKAGE LIST**

**STEP 6** Depending on your usage needs, as shown below, you can turn the back cover within 100° to align the cable exit to your preferred position.