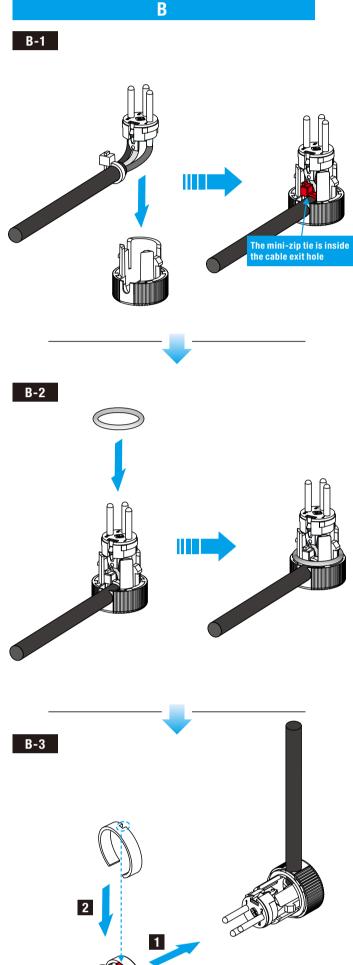

# Low Profile Rotatable XLR Male

APPLICATION & ASSEMBLY INSTRUCTION Item Code: LX3MH

### **1. PACKAGE LIST**

**STEP 6** Depending on your usage needs, as shown below, you can turn the back cover within 100° to align the cable exit to your preferred position.