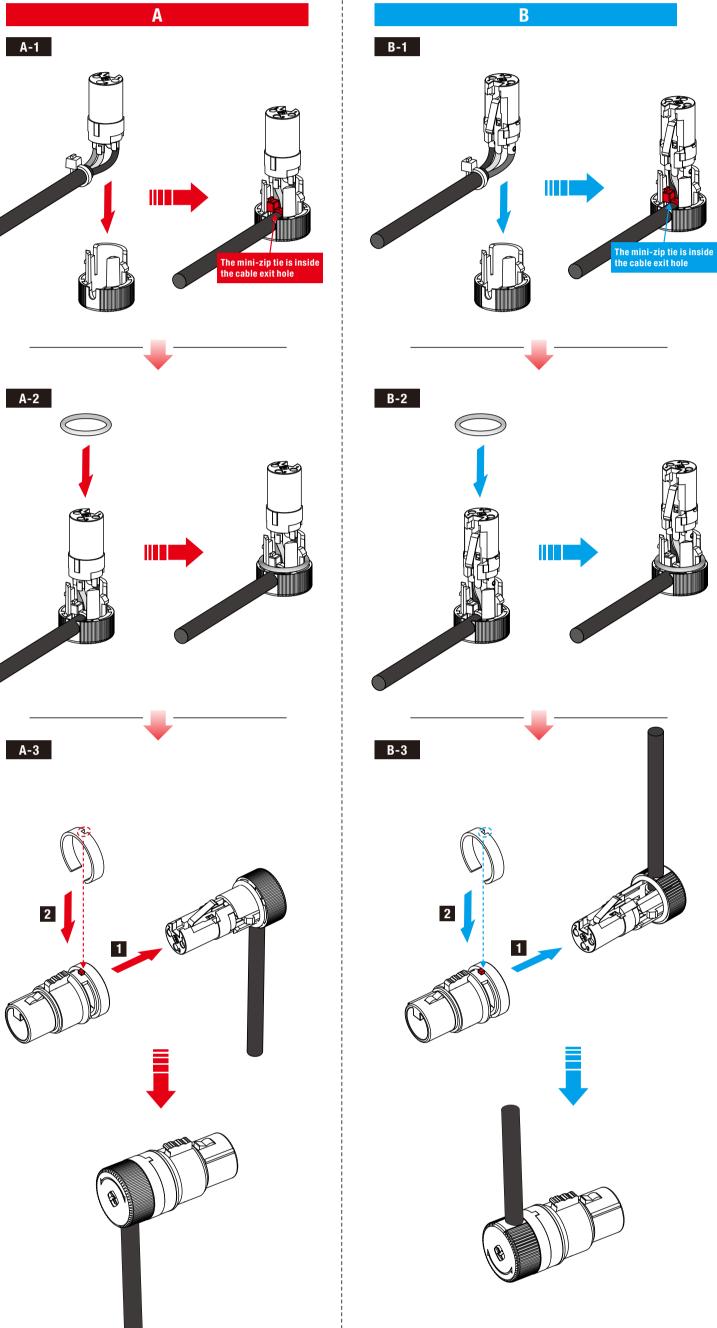

### **1. PACKAGE LIST**

**STEP 6** Depending on your usage needs, as shown below, you can turn the back cover within 100° to align the cable exit to your preferred position.