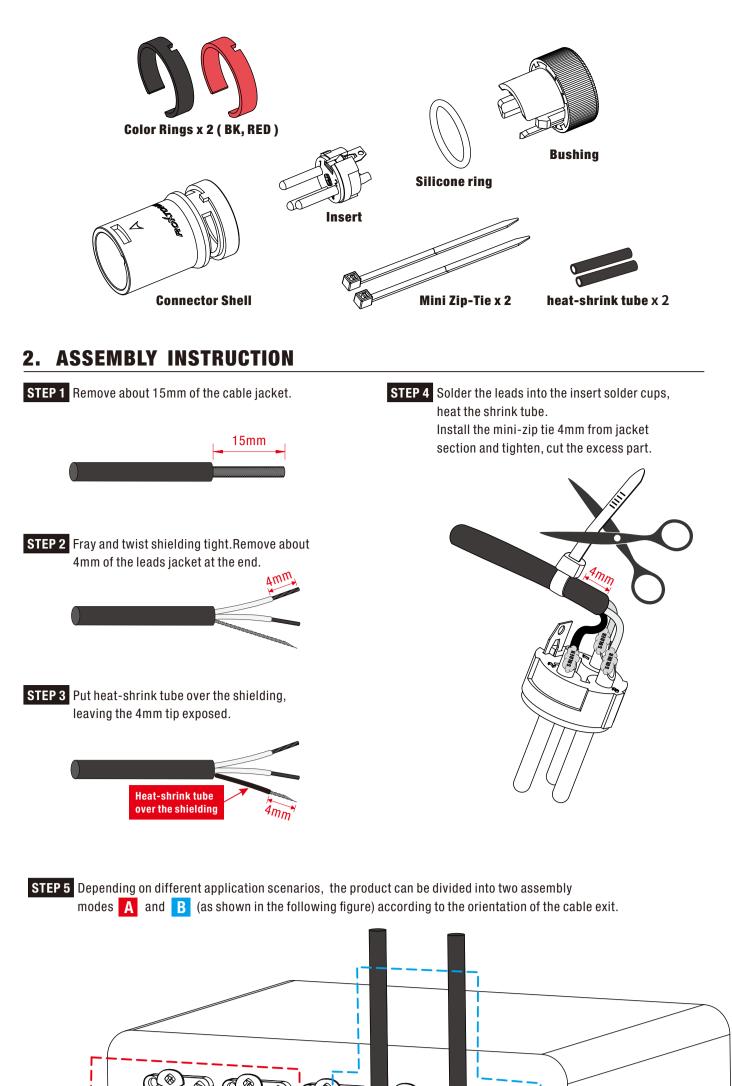

### **1. PACKAGE LIST**

**STEP 6** Depending on your usage needs, as shown below, you can turn the back cover within 100° to align the cable exit to your preferred position.