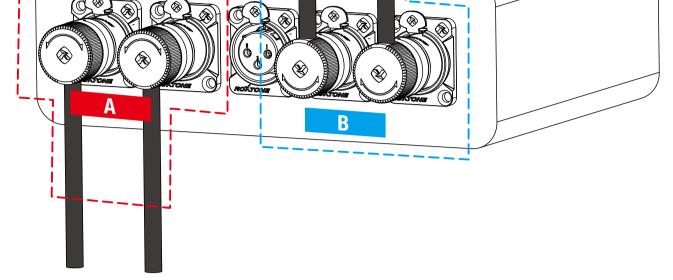

### **1. PACKAGE LIST**

**STEP 6** Depending on your usage needs, as shown below, you can turn the back cover within 100° to align the cable exit to your preferred position.