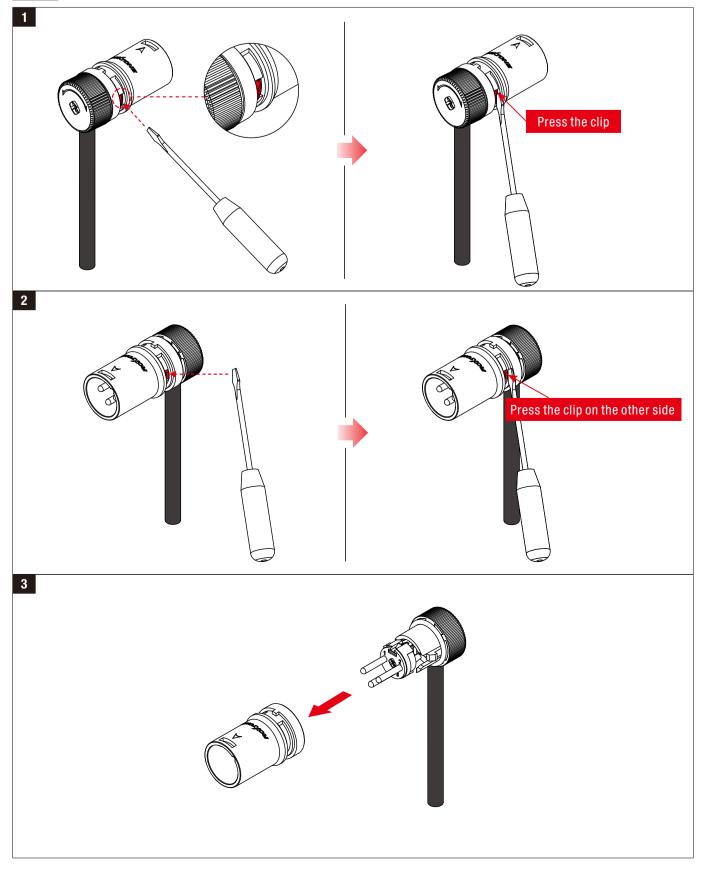

# **Low Profile Rotatable XLR Female**

APPLICATION & ASSEMBLY INSTRUCTION Item Code: LX3FH

### **1. PACKAGE LIST**











**STEP 6** Depending on your usage needs, as shown below, you can turn the back cover within 100° to align the cable exit to your preferred position.



#### **DISASSEMBLY INSTRUCTION** 3.











# Low Profile Rotatable XLR Male

APPLICATION & ASSEMBLY INSTRUCTION Item Code: LX3MH

### **1. PACKAGE LIST**













**STEP 6** Depending on your usage needs, as shown below, you can turn the back cover within 100° to align the cable exit to your preferred position.



#### **DISASSEMBLY INSTRUCTION** 3.