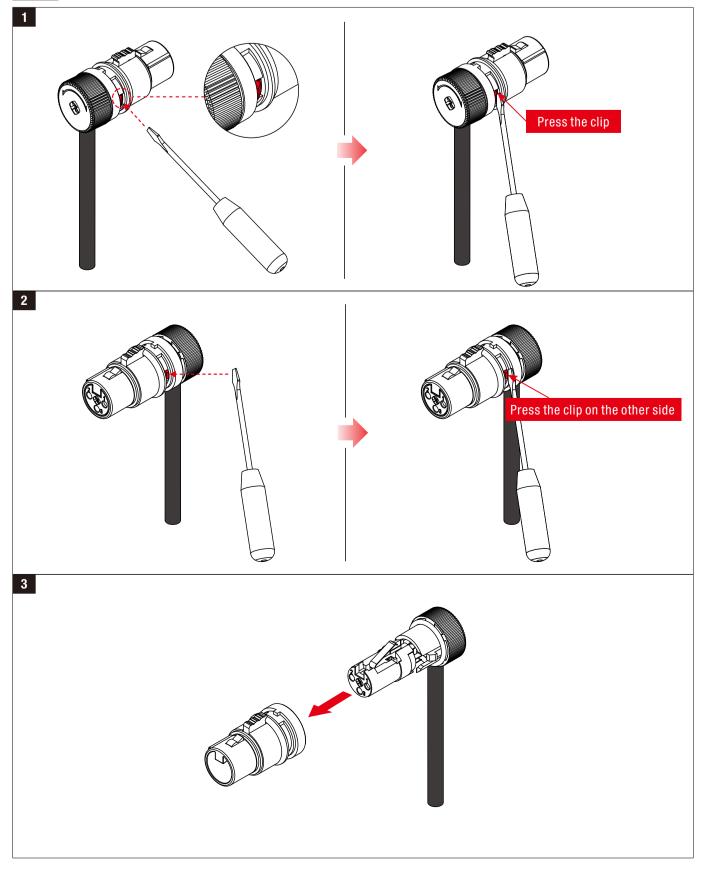

# **Low Profile Rotatable XLR Female**

APPLICATION & ASSEMBLY INSTRUCTION Item Code: LX3FH

### **1. PACKAGE LIST**











**STEP 6** Depending on your usage needs, as shown below, you can turn the back cover within 100° to align the cable exit to your preferred position.



#### **DISASSEMBLY INSTRUCTION** 3.











# Low Profile Rotatable XLR Male

APPLICATION & ASSEMBLY INSTRUCTION Item Code: LX3MH

### **1. PACKAGE LIST**













**STEP 6** Depending on your usage needs, as shown below, you can turn the back cover within 100° to align the cable exit to your preferred position.



#### **DISASSEMBLY INSTRUCTION** 3.