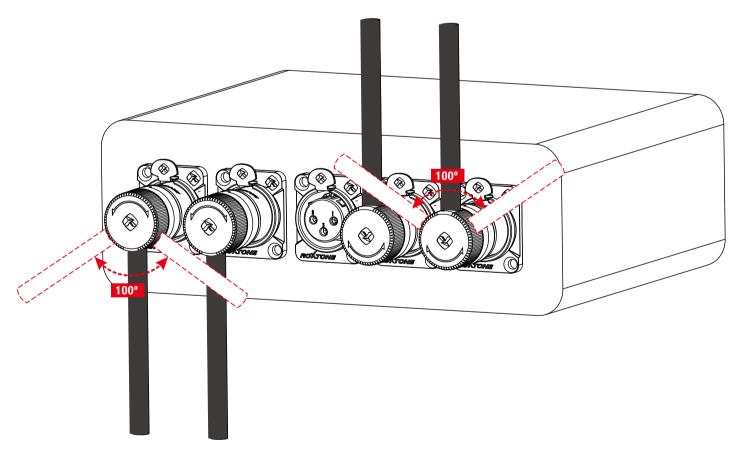

### **1. PACKAGE LIST**

**STEP 6** Depending on your usage needs, as shown below, you can turn the back cover within 100° to align the cable exit to your preferred position.