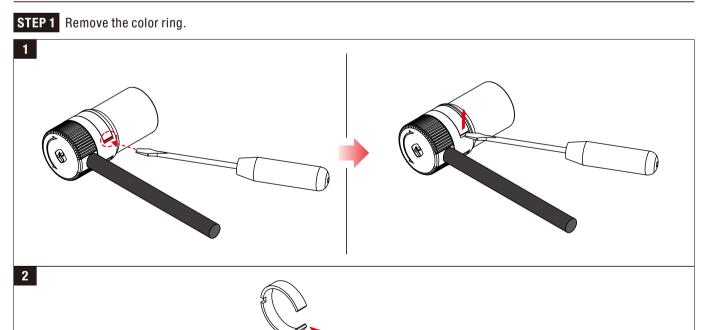

# **Low Profile Rotatable XLR Female**

APPLICATION & ASSEMBLY INSTRUCTION Item Code: LX3FH

### **1. PACKAGE LIST**











**STEP 6** Depending on your usage needs, as shown below, you can turn the back cover within 100° to align the cable exit to your preferred position.



#### **DISASSEMBLY INSTRUCTION** 3.











# Low Profile Rotatable XLR Male

APPLICATION & ASSEMBLY INSTRUCTION Item Code: LX3MH

### **1. PACKAGE LIST**













**STEP 6** Depending on your usage needs, as shown below, you can turn the back cover within 100° to align the cable exit to your preferred position.



#### **DISASSEMBLY INSTRUCTION** 3.