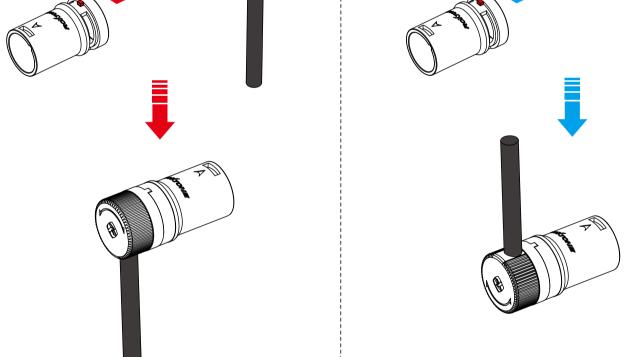

### **1. PACKAGE LIST**

**STEP 6** Depending on your usage needs, as shown below, you can turn the back cover within 100° to align the cable exit to your preferred position.