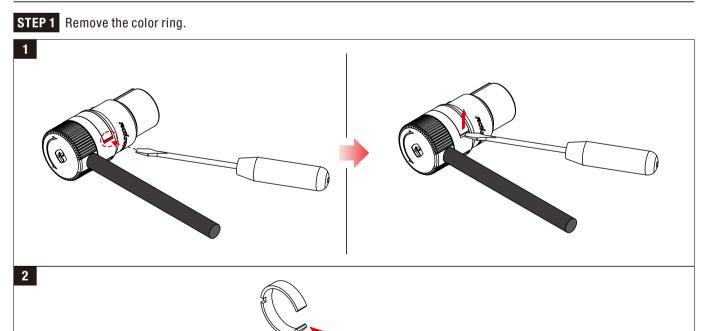

# **Low Profile Rotatable XLR Female**

APPLICATION & ASSEMBLY INSTRUCTION Item Code: LX3FH

### **1. PACKAGE LIST**











**STEP 6** Depending on your usage needs, as shown below, you can turn the back cover within 100° to align the cable exit to your preferred position.



#### **DISASSEMBLY INSTRUCTION** 3.











# Low Profile Rotatable XLR Male

APPLICATION & ASSEMBLY INSTRUCTION Item Code: LX3MH

### **1. PACKAGE LIST**













**STEP 6** Depending on your usage needs, as shown below, you can turn the back cover within 100° to align the cable exit to your preferred position.



#### **DISASSEMBLY INSTRUCTION** 3.