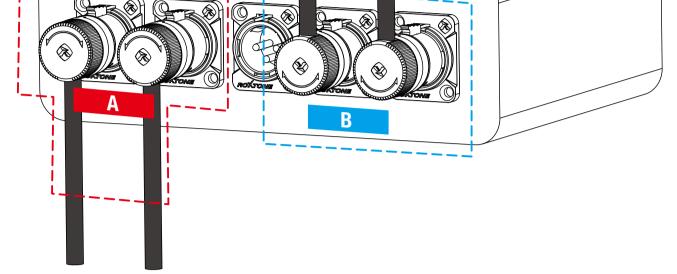

### **1. PACKAGE LIST**

**STEP 6** Depending on your usage needs, as shown below, you can turn the back cover within 100° to align the cable exit to your preferred position.