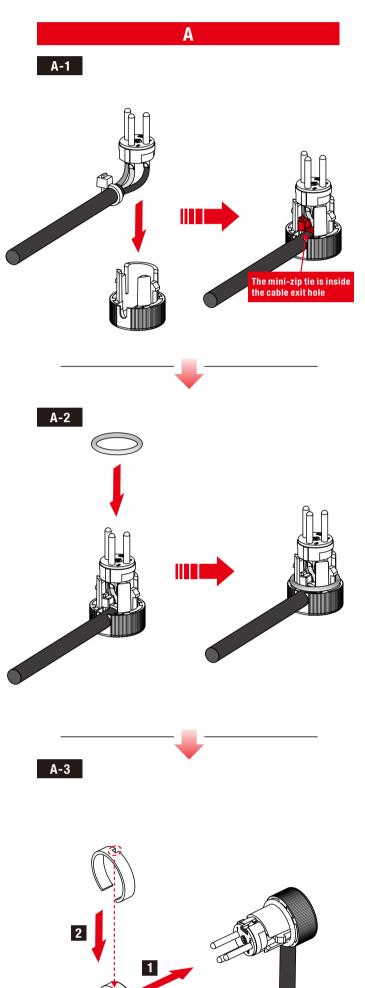

# **Low Profile Rotatable XLR Female**

APPLICATION & ASSEMBLY INSTRUCTION Item Code: LX3FH

### **1. PACKAGE LIST**

**STEP 6** Depending on your usage needs, as shown below, you can turn the back cover within 100° to align the cable exit to your preferred position.