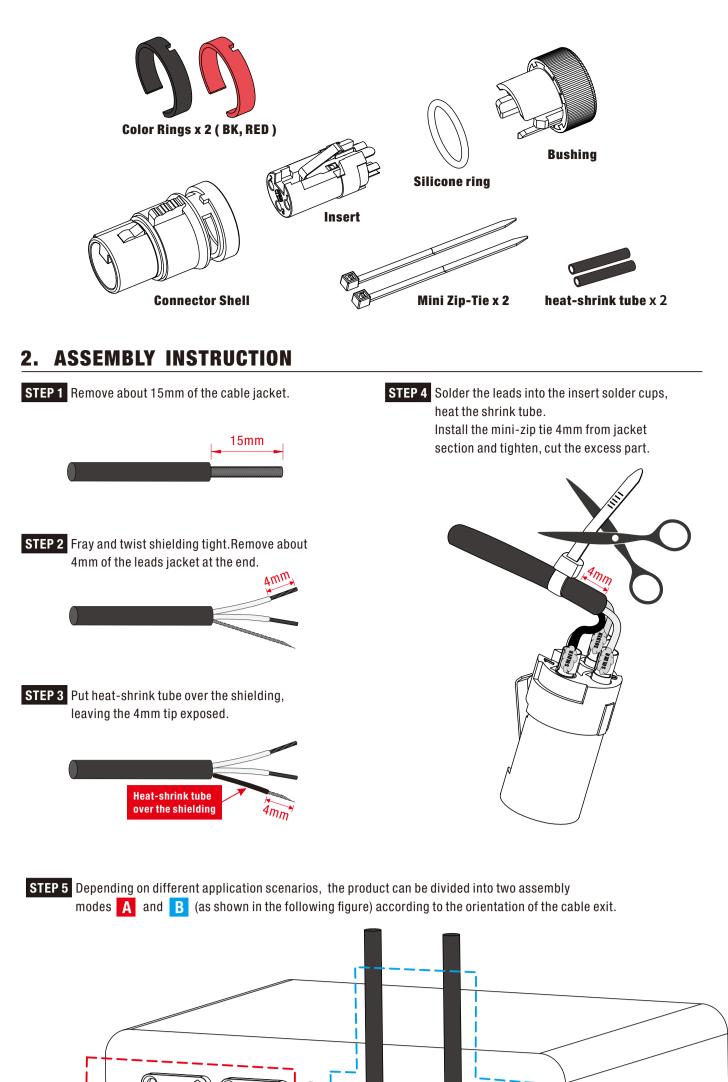

### **1. PACKAGE LIST**

**STEP 6** Depending on your usage needs, as shown below, you can turn the back cover within 100° to align the cable exit to your preferred position.