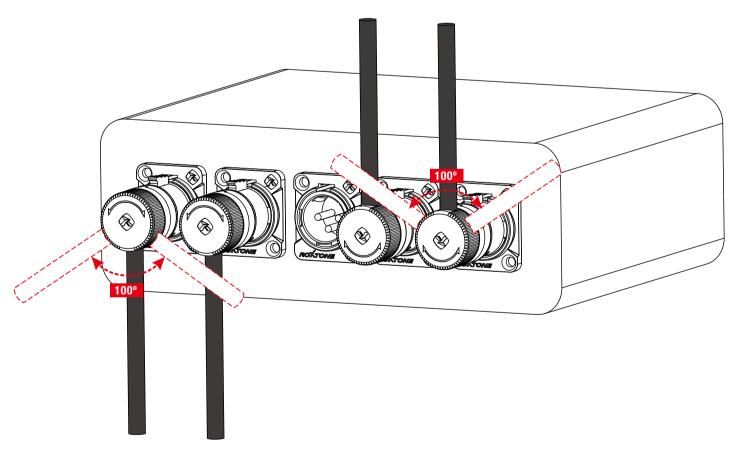

### **1. PACKAGE LIST**

**STEP 6** Depending on your usage needs, as shown below, you can turn the back cover within 100° to align the cable exit to your preferred position.